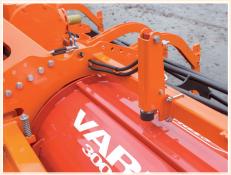

## Optional extras:

- 280 hp gearbox rotor speeds 387 / 447 rpm
- Levelling beam
- V-shaped crumbler roll
- Hydraulic cleaning kit

Pin-hole adjustment crumbler roll

Pressure adjustment