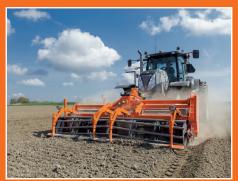

Tilling plus planting or seeding in one pass!

## **VARIX F front cultivator**

With a rotor diameter of Ø 660 mm, the VariX F creates enough loose soil for seedbed preparation. This loose soil largely determines the volume and height of the ridge. The ridge hillers are dismountable, meaning the VariX F can also be used for flat full-field seedbed tillage.