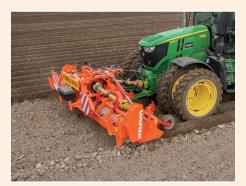

Tilling plus planting or seeding in one pass!

## **VARIX F front cultivator**

With a rotor diameter of Ø 660 mm, the VariX F creates enough loose soil for seedbed preparation. This loose soil largely determines the volume and height of the ridge. The ridge hillers are dismountable, meaning the VariX F can also be used for flat full-field seedbed tillage.