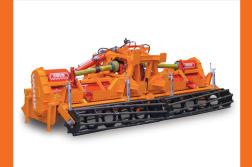

The VariX F is equipped as standard with 108 widia 30RC hooks mounted in random order. These distribute soil evenly across the entire working width and prevents jacking.

This cultivator comes with a top cover mounted on springs to prevent soil loading inside. Cylinders can also be fitted to clean the interior during operation. There are two benefits with this option - reduced power demand and less hook wear. As standard, the VariX F is equipped with a 1000 rpm gearbox, which can transmit up to 220 hp.

## Optional extras:

- 280 hp gearbox rotor speeds 387 / 447 rpm
- Levelling beam
- V-shaped crumbler roll
- Hydraulic cleaning kit

Pin-hole adjustment crumbler roll

Pressure adjustment