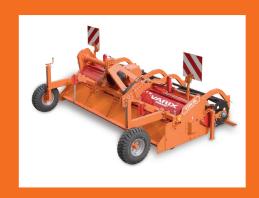

## **VARIX F**

Self-cleaning top cover on springs

VariX 4500F foldable

Hydraulic cleaning kit (optional)