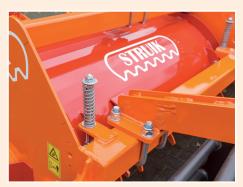

The VariX F is equipped as standard with 108 widia 30RC hooks mounted in random order. These distribute soil evenly across the entire working width and prevents jacking.

This cultivator comes with a top cover mounted on springs to prevent soil loading inside. Cylinders can also be fitted to clean the interior during operation. There are two benefits with this option - reduced power demand and less hook wear. As standard, the VariX F is equipped with a 1000 rpm gearbox, which can transmit up to 220 hp.