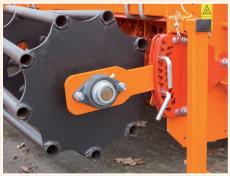

The VariX F is equipped as standard with 108 widia 30RC hooks mounted in random order. These distribute soil evenly across the entire working width and prevents jacking.

This cultivator comes with a top cover mounted on springs to prevent soil loading inside. Cylinders can also be fitted to clean the interior during operation. There are two benefits with this option - reduced power demand and less hook wear. As standard, the VariX F is equipped with a 1000 rpm gearbox, which can transmit up to 220 hp.