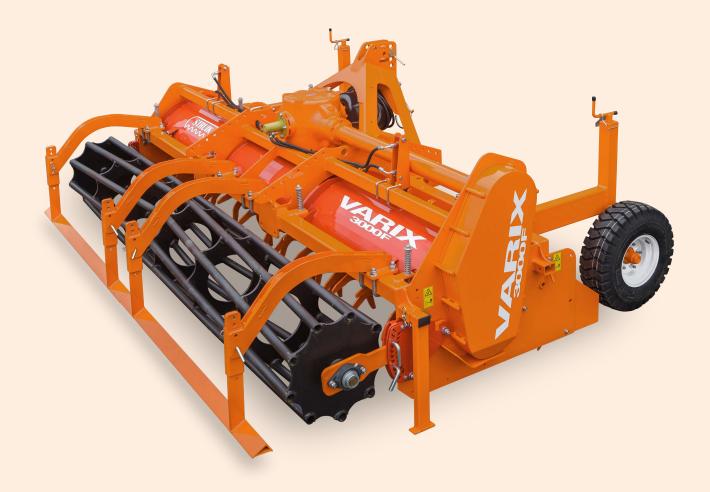

## **VARIX F front cultivator**

With a rotor diameter of Ø 660 mm, the VariX F creates enough loose soil for seedbed preparation. This loose soil largely determines the volume and height of the ridge. The ridge hillers are dismountable, meaning the VariX F can also be used for flat full-field seedbed tillage.

The VariX F is equipped as standard with 108 widia 30RC hooks mounted in random order. These distribute soil evenly across the entire working width and prevents jacking.

This cultivator comes with a top cover mounted on springs to prevent soil loading inside. Cylinders can also be fitted to clean the interior during operation. There are two benefits with this option - reduced power demand and less hook wear. As standard, the VariX F is equipped with a 1000 rpm gearbox, which can transmit up to 220 hp.

## Optional extras:

- 280 hp gearbox rotor speeds 387 / 447 rpm
- Levelling beam
- V-shaped crumbler roll
- Hydraulic cleaning kit

Pin-hole adjustment crumbler roll

Pressure adjustment